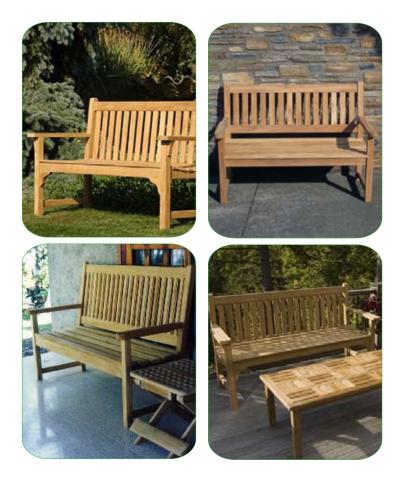

A bench that never goes out of style. The clean and simple lines in our Classic Four and Five Foot Benches grace beautiful homes, elegant parks and gardens. Wide arm rests and a curved seat frame provide excellent comfort. These benches are aslo available in a backless design and can be shipped assembled or disassembled for customers convenience.