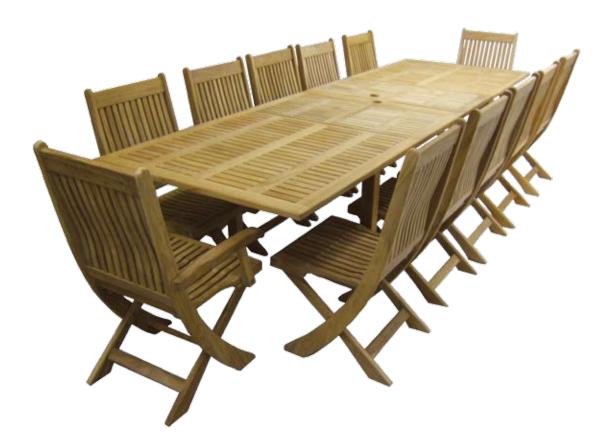

# Rectangular Extension Dining Table

Whether you are a having a quiet family dinner or planning to sit the entire extended family, our Extension Dining Table provides many seating options. The table top simply slides open to reveal two butterfly leaves . Putting away the extended leaves are just as effortless. These tables also accomodate umbrellas with our machined brass plugs.

# Classic Folding Armchair & Side Chair

A great versatile chair! Our folding chairs are functional, elegant, and supremely comfortable. You can count on our folding side and amchairs when space is limited. These chairs can also be stored underneath our dining tables for easy access.