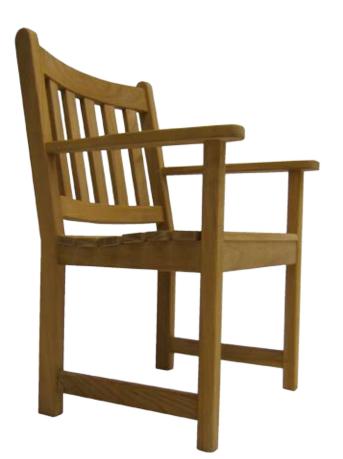

# Classic Folding Armchair & Side Chair

A great versatile chair! Our folding chairs are functional, elegant, and supremely comfortable. You can count on our folding side and amchairs when space is limited. These chairs can also be stored underneath our dining tables for easy access.