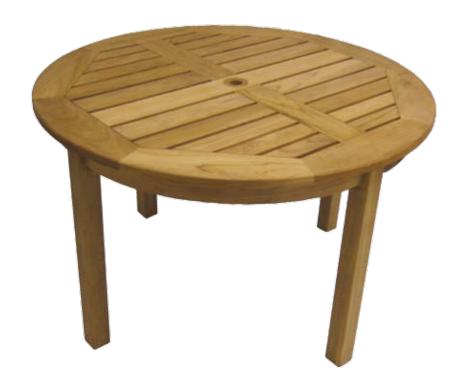

Our Round Dining Tables are a terrific addition to any residential or commercial property. This assures a comfortable seating arrangement between four to six people depending on the size of the table. These tables also accomodate various sized umbrellas with our machined brass plugs.