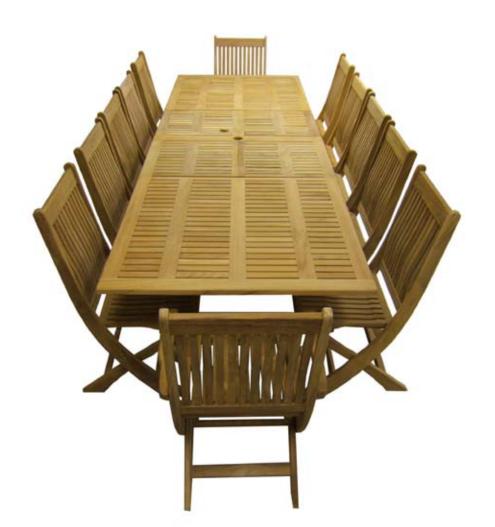

# Rectangular Extension Dining Table

Whether you are a having a quiet family dinner or planning to sit the entire extended family, our Extension Dining Table provides many seating options. The table top simply slides open to reveal two butterfly leaves . Putting away the extended leaves are just as effortless. These tables also accomodate umbrellas with our machined brass plugs.