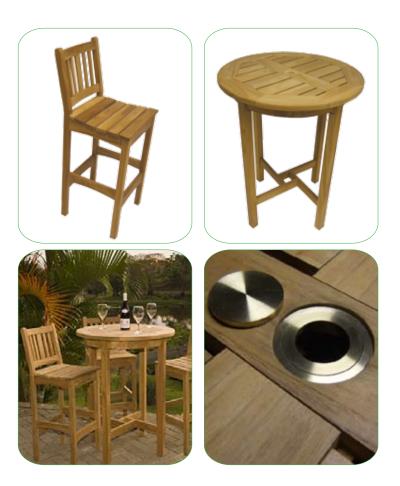

## Cantina Bar Stool & Table Set

Nothing says summer like barbecues and pool parties. The best way to accomodate your family and guests is with a superior hand crafted teak Bar Stool and Table Set. Not only are our Bar Sets comfortable, they compliment your surroundings, and are also a great investment to enjoy for years. These tables also come with umbrella holes for use with different size umbrellas.