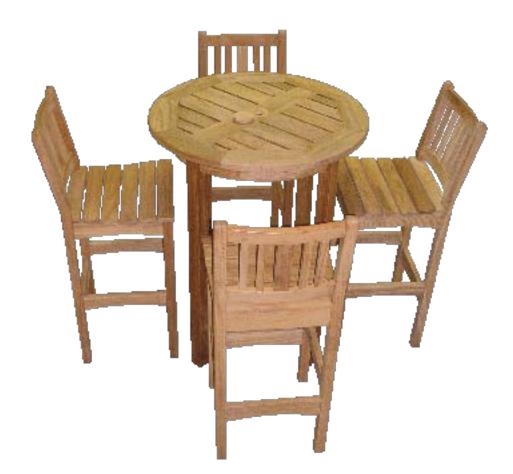

## Cantina Bar Stool & Table Set

Nothing says summer like barbecues and pool parties. The best way to accomodate your family and guests is with a superior hand crafted teak Bar Stool and Table Set. Not only are our Bar Sets comfortable, they compliment your surroundings, and are also a great investment to enjoy for years. These tables also come with umbrella holes for use with different size umbrellas.