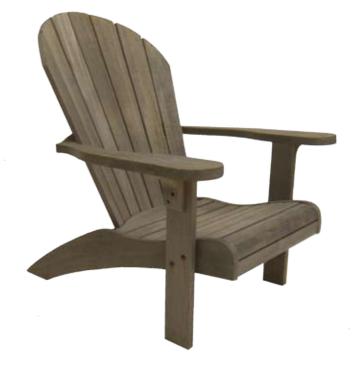

Please contact us for details.

| Specifications                                                                                                           |                                                                                                                                                                                                                                          |                                                                                                                                                                                                                                                                                                           |                                                                                                                                                                                                                                                                                                                                     |                                                                                                                                                                                                                                                                                   |                                                                                                                                                                                                                                                                                                                                                                                                                                                                |                                                                                                                                                                                                                                                                                                                                                                                                                                                                                                                                                                  |
|--------------------------------------------------------------------------------------------------------------------------|------------------------------------------------------------------------------------------------------------------------------------------------------------------------------------------------------------------------------------------|-----------------------------------------------------------------------------------------------------------------------------------------------------------------------------------------------------------------------------------------------------------------------------------------------------------|-------------------------------------------------------------------------------------------------------------------------------------------------------------------------------------------------------------------------------------------------------------------------------------------------------------------------------------|-----------------------------------------------------------------------------------------------------------------------------------------------------------------------------------------------------------------------------------------------------------------------------------|----------------------------------------------------------------------------------------------------------------------------------------------------------------------------------------------------------------------------------------------------------------------------------------------------------------------------------------------------------------------------------------------------------------------------------------------------------------|------------------------------------------------------------------------------------------------------------------------------------------------------------------------------------------------------------------------------------------------------------------------------------------------------------------------------------------------------------------------------------------------------------------------------------------------------------------------------------------------------------------------------------------------------------------|
| STYLE                                                                                                                    | CODE                                                                                                                                                                                                                                     | HEIGHT                                                                                                                                                                                                                                                                                                    | LENGTH                                                                                                                                                                                                                                                                                                                              | WIDTH                                                                                                                                                                                                                                                                             | SEAT<br>DEPTH                                                                                                                                                                                                                                                                                                                                                                                                                                                  | WEIGHT                                                                                                                                                                                                                                                                                                                                                                                                                                                                                                                                                           |
| Classic Four Foot<br>Classic Five Foot<br>Banana                                                                         | BC4<br>BC5<br>BF6                                                                                                                                                                                                                        | 38<br>38<br>34                                                                                                                                                                                                                                                                                            | 50<br>62<br>66                                                                                                                                                                                                                                                                                                                      | 27<br>27<br>31                                                                                                                                                                                                                                                                    | 19<br>19<br>19                                                                                                                                                                                                                                                                                                                                                                                                                                                 | 66<br>76<br>78                                                                                                                                                                                                                                                                                                                                                                                                                                                                                                                                                   |
| Banana Garden Armchair<br>Classic Armchair<br>Classic Sidechair<br>Classic Folding Armchair<br>Classic Folding Sidechair | BF<br>AC<br>CC<br>CFA<br>CFD                                                                                                                                                                                                             | 34<br>35<br>35<br>39<br>39                                                                                                                                                                                                                                                                                | 31<br>22<br>18<br>23<br>20                                                                                                                                                                                                                                                                                                          | 28<br>24<br>21<br>27<br>27                                                                                                                                                                                                                                                        | 19<br>17<br>17<br>17<br>17                                                                                                                                                                                                                                                                                                                                                                                                                                     | 36<br>24<br>20<br>24<br>20                                                                                                                                                                                                                                                                                                                                                                                                                                                                                                                                       |
| Adirondack Footrest<br>Classic Adirondack Chair                                                                          | FP<br>CA                                                                                                                                                                                                                                 | 19<br>45                                                                                                                                                                                                                                                                                                  | 19<br>38                                                                                                                                                                                                                                                                                                                            | 22<br>30                                                                                                                                                                                                                                                                          | 18<br>24                                                                                                                                                                                                                                                                                                                                                                                                                                                       | 20<br>46                                                                                                                                                                                                                                                                                                                                                                                                                                                                                                                                                         |
| Curved Back Rocker                                                                                                       | RB                                                                                                                                                                                                                                       | 41                                                                                                                                                                                                                                                                                                        | 26                                                                                                                                                                                                                                                                                                                                  | 36                                                                                                                                                                                                                                                                                | 19                                                                                                                                                                                                                                                                                                                                                                                                                                                             | 42                                                                                                                                                                                                                                                                                                                                                                                                                                                                                                                                                               |
| Cantina Bar Stool                                                                                                        | BRS                                                                                                                                                                                                                                      | 43                                                                                                                                                                                                                                                                                                        | 18                                                                                                                                                                                                                                                                                                                                  | 18                                                                                                                                                                                                                                                                                | 16                                                                                                                                                                                                                                                                                                                                                                                                                                                             | 28                                                                                                                                                                                                                                                                                                                                                                                                                                                                                                                                                               |
| -                                                                                                                        | STYLE<br>Classic Four Foot<br>Classic Five Foot<br>Banana<br>Banana Garden Armchair<br>Classic Armchair<br>Classic Sidechair<br>Classic Folding Armchair<br>Classic Folding Sidechair<br>Adirondack Footrest<br>Classic Adirondack Chair | STYLECODEClassic Four Foot<br>Classic Five Foot<br>BananaBC4<br>BC5<br>BF6Banana Garden Armchair<br>Classic Armchair<br>Classic Sidechair<br>Classic Folding Armchair<br>Classic Folding SidechairBF<br>AC<br>CC<br>CFA<br>CFAAdirondack Footrest<br>Classic Adirondack ChairFP<br>CACurved Back RockerRB | STYLECODEHEIGHTClassic Four Foot<br>Classic Five Foot<br>BananaBC4<br>BC5<br>BC5<br>BF638<br>BF6Banana Garden Armchair<br>Classic Armchair<br>Classic Sidechair<br>Classic Folding Armchair<br>Classic Folding Sidechair<br>CFABF<br>CFA<br>S9Adirondack Footrest<br>Classic Adirondack ChairFP<br>CA19<br>45Curved Back RockerRB41 | STYLECODEHEIGHTLENGTHClassic Four FootBC43850Classic Five FootBC53862BananaBF63466Banana Garden ArmchairBF3431Classic ArmchairCC3518Classic SidechairCC3518Classic Folding ArmchairCFA3923Classic Folding SidechairCFD3920Adirondack FootrestFP1919Classic Adirondack ChairRB4126 | STYLECODEHEIGHTLENGTHWIDTHClassic Four Foot<br>Classic Five Foot<br>BananaBC4<br>BC5<br>BF638<br>3450<br>62<br>27<br>27<br>38<br>6627<br>27<br>27<br>31Banana Garden Armchair<br>Classic Armchair<br>Classic Folding Armchair<br>Classic Folding SidechairBF<br>AC<br>CC<br>CFD34<br>31<br>39<br>2031<br>28<br>24<br>27<br>28<br>23<br>27Adirondack Footrest<br>Classic Adirondack ChairFP<br>CA19<br>4519<br>38<br>3022<br>24<br>33Curved Back RockerRB412636 | STYLECODEHEIGHTLENGTHWIDTHSEAT<br>DEPTHClassic Four Foot<br>Classic Five Foot<br>BananaBC4<br>BC538<br>BF650<br>3427<br>6619<br>19Banana Garden Armchair<br>Classic SidechairBF<br>AC<br>CC<br>CC3431<br>28<br>22<br>2428<br>19<br>19Banana Garden Armchair<br>Classic Sidechair<br>Classic Folding Armchair<br>Classic Folding Armchair<br>CFA<br>Classic Folding SidechairBF<br>AC<br>CFD34<br>39<br>23<br>27<br>2019<br>27<br>17Adirondack Footrest<br>Classic Adirondack ChairFP<br>CA19<br>4519<br>22<br>2418<br>24Curved Back RockerRB41<br>2626<br>363619 |