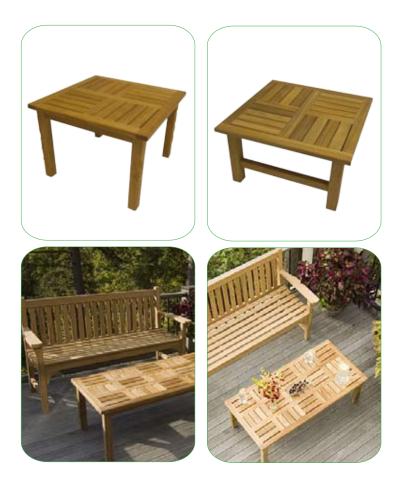

These beautiful coffee tables come in different sizes. The traditional design fits in all settings while the solid teak construction lasts a lifetime.

These Classic Chairs are supremely comfortable with ergonomic curves in the back and seat. The arm or side chair can be used with all of our dining tables. The traditional design fits all settings from formal to casual dining.