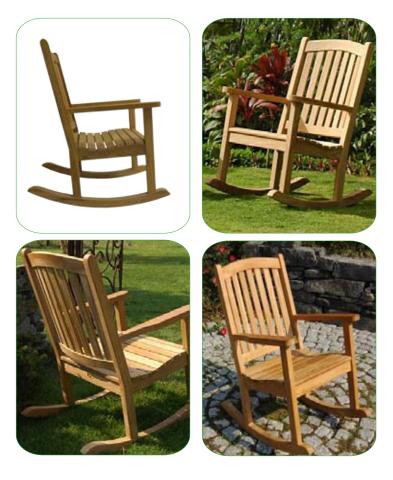

# Curved Back Rocking Chair

Relax and enjoy the most comfortable rocker in the world. Designed for ultimate comfort with a curved back and seat. These solid teak rocking chairs are made with the finest, most durable materials. The rockers are perfectly balanced and will guarantee many afternoons of pleasure.