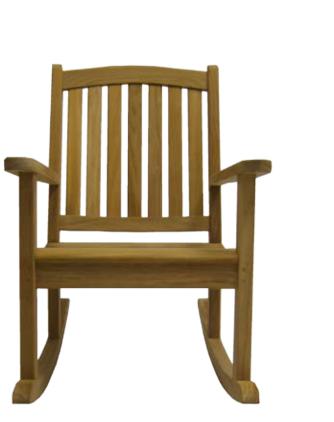

# Curved Back Rocking Chair

Relax and enjoy the most comfortable rocker in the world. Designed for ultimate comfort with a curved back and seat. These solid teak rocking chairs are made with the finest, most durable materials. The rockers are perfectly balanced and will guarantee many afternoons of pleasure.