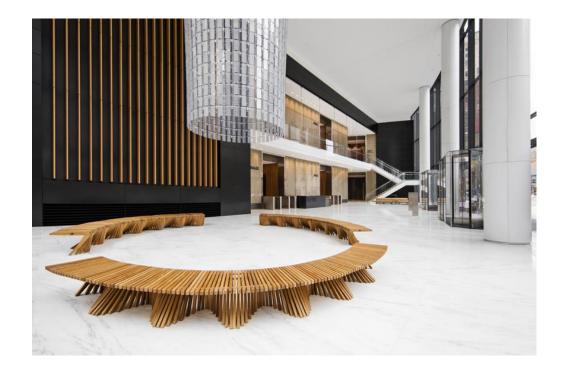

# Spirit Song collection.

Introducing our **Spirit Song collection**. Golden teak and shimmering stainless steel blend together in a timeless elegance of strength and stability. This exquisite line of heirloom furniture can be combined in countless arrangements for both indoor and outdoor use. Each design in the collection is a work of art, with graceful, elegant curves.