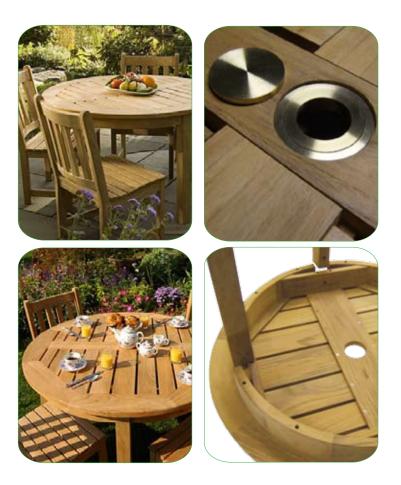

Our Round Dining Tables are a terrific addition to any residential or commercial property. This assures a comfortable seating arrangement between four to six people depending on the size of the table. These tables also accomodate various sized umbrellas with our machined brass plugs.