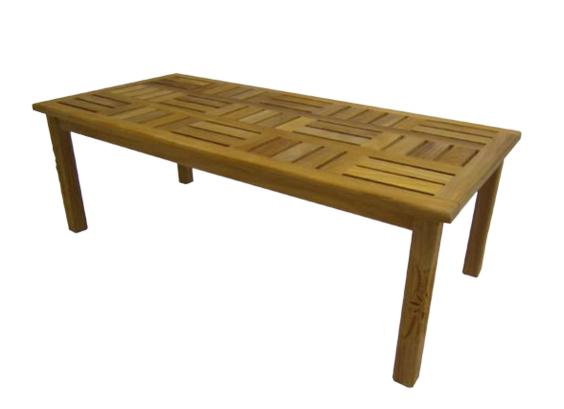

These beautiful coffee tables come in different sizes. The traditional design fits in all settings while the solid teak construction lasts a lifetime.

These Classic Chairs are supremely comfortable with ergonomic curves in the back and seat. The arm or side chair can be used with all of our dining tables. The traditional design fits all settings from formal to casual dining.