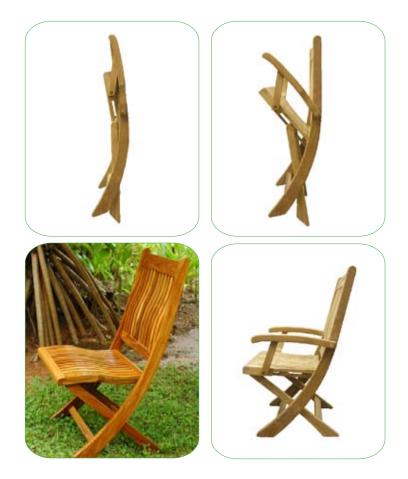

# Classic Folding Armchair & Side Chair

A great versatile chair! Our folding chairs are functional, elegant, and supremely comfortable. You can count on our folding side and amchairs when space is limited. These chairs can also be stored underneath our dining tables for easy access.