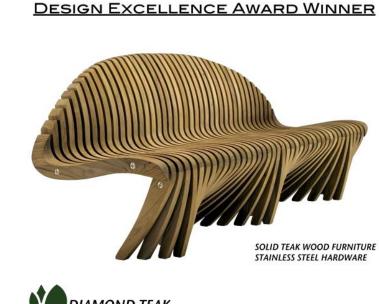

# Spirit Song collection.

Introducing our **Spirit Song collection**. Golden teak and shimmering stainless steel blend together in a timeless elegance of strength and stability. This exquisite line of heirloom furniture can be combined in countless arrangements for both indoor and outdoor use. Each design in the collection is a work of art, with graceful, elegant curves.