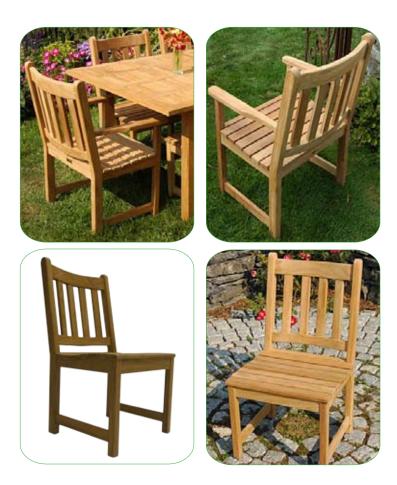

# Classic Folding Armchair & Side Chair

A great versatile chair! Our folding chairs are functional, elegant, and supremely comfortable. You can count on our folding side and amchairs when space is limited. These chairs can also be stored underneath our dining tables for easy access.

These beautiful coffee tables come in different sizes. The traditional design fits in all settings while the solid teak construction lasts a lifetime.

These Classic Chairs are supremely comfortable with ergonomic curves in the back and seat. The arm or side chair can be used with all of our dining tables. The traditional design fits all settings from formal to casual dining.