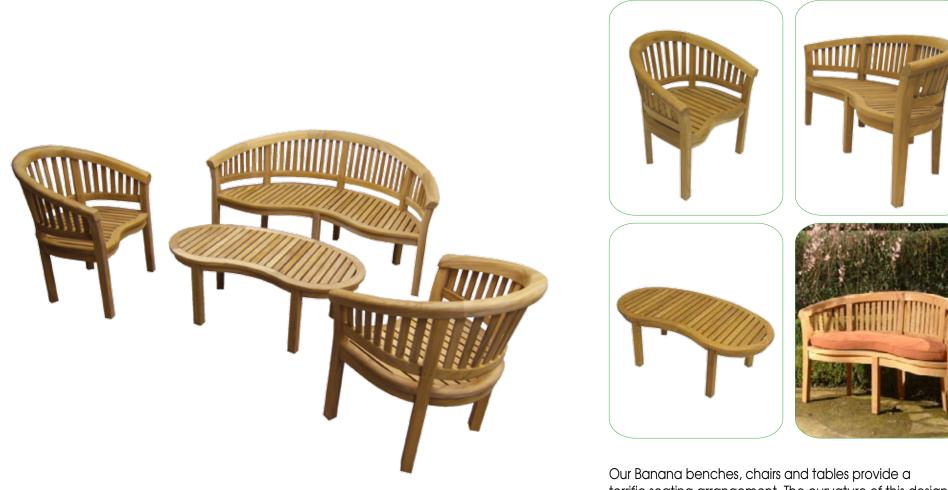

Our Banana benches, chairs and tables provide a terrific seating arrangement. The curvature of this design not only provides comfort but also an intimate seating atmosphere among close friends and family. Cushions are also available for added comfort.

A bench that never goes out of style. The clean and simple lines in our Classic Four and Five Foot Benches grace beautiful homes, elegant parks and gardens. Wide arm rests and a curved seat frame provide excellent comfort. These benches are aslo available in a backless design and can be shipped assembled or disassembled for customers convenience.

These beautiful coffee tables come in different sizes. The traditional design fits in all settings while the solid teak construction lasts a lifetime.

These Classic Chairs are supremely comfortable with ergonomic curves in the back and seat. The arm or side chair can be used with all of our dining tables. The traditional design fits all settings from formal to casual dining.