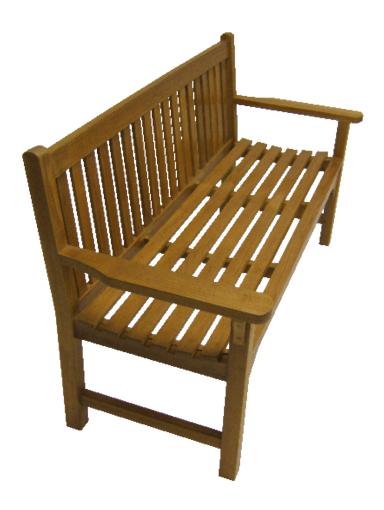

A bench that never goes out of style. The clean and simple lines in our Classic Four and Five Foot Benches grace beautiful homes, elegant parks and gardens. Wide arm rests and a curved seat frame provide excellent comfort. These benches are aslo available in a backless design and can be shipped assembled or disassembled for customers convenience.