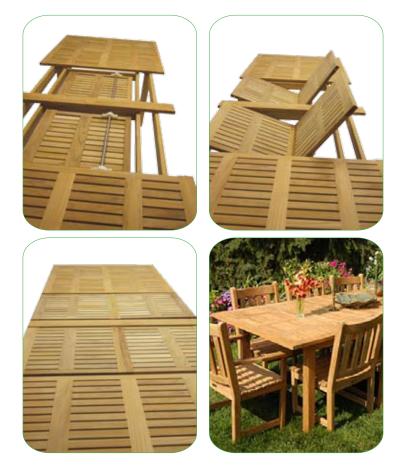

# Rectangular Extension Dining Table

Whether you are a having a quiet family dinner or planning to sit the entire extended family, our Extension Dining Table provides many seating options. The table top simply slides open to reveal two butterfly leaves . Putting away the extended leaves are just as effortless. These tables also accomodate umbrellas with our machined brass plugs.