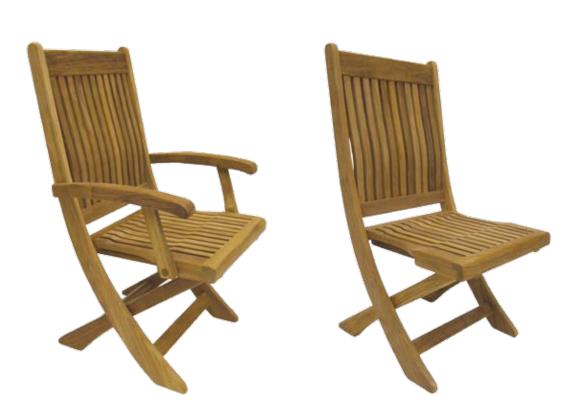

# Classic Folding Armchair & Side Chair

A great versatile chair! Our folding chairs are functional, elegant, and supremely comfortable. You can count on our folding side and amchairs when space is limited. These chairs can also be stored underneath our dining tables for easy access.